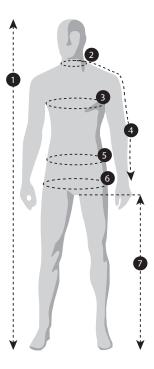

- 2. Neck Measure around the base of your neck where a collared shirt would fit, or measure a collarband on a shirt that fits you well. Lay the collarband flat. Measure from the beginning of the button hole to the centre of the button.
- 3. Chest Measure well under your arms, across your shoulder blades and over the fullest part of your chest. Hold the tape firmly, but not tightly. Be sure the tape is level and straight across your back. Stand naturally.
- 4. Sleeve Bend elbow slightly. Start at the centre, back of the neck and measure across the shoulder to the elbow and down to the wrist.
- 5. Waist First, remove your belt. Then, measure over shirt (not over pants) at the position you normally wear your pants. Hold the tape firmly, but not tightly.
- 6. Hips Stand with your heels together. Measure around the fullest part of your hips, holding the tape measure level.
- 7. Inseam Use similar style pants that fit you well. Lay them flat, with the front and back creases smooth. Measure along the inside seam of one leg from the bottom of the hem to the crotch.