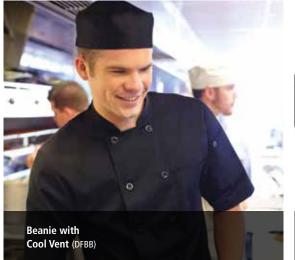

#### **CHEF WEAR**

We offer a deep portfolio of chef coats that feature the perfect balance of comfort, functionality and flair. Choose from traditional styles or modern looks—with innovative cuts tailored specifically for men and women—in easy-care blends, stain-resistant fabrics and even vented options for ultimate breathability and comfort. With AmeriPride, your chefs will always be looking, and cooking, their best.

Lyons Executive
Chef Coat
EWCC/White

Montreaux 100% Cotton
Executive Chef Coat
CKCC / White

Calgary Cool Vent
Chef Coat
JLLS / White, Black

Montreal Short Sleeve Cool Vent Chef Coat 2231 / White, Black

3/4 Sleeve
Chef Coat
JLCL / Black, Grey