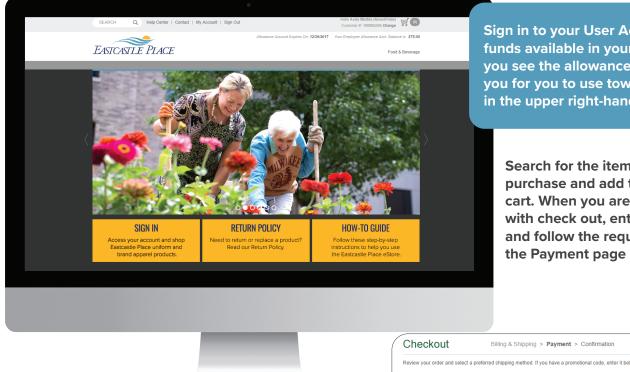

## **USING YOUR AMERIPRIDE ALLOWANCE ACCOUNT**

Sign in to your User Account. If there are funds available in your allowance account, you see the allowance amount allotted to you for you to use towards your purchase in the upper right-hand corner.

Search for the items you would like to purchase and add them to the shopping cart. When you are ready to proceed with check out, enter the shopping cart and follow the required steps to reach the Payment page (see below).