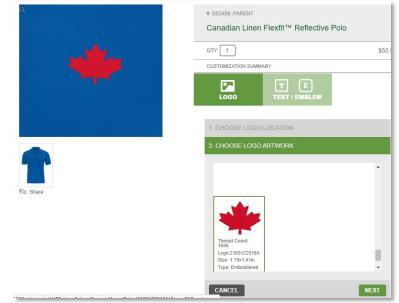

- Note: You will only be able to add a logo if your account has a pre-approved logo attached to your account number, otherwise you will only see the **TEXT/EMBLEM** option. **TEXT/EMBLEM** includes direct embroidery text and text on an emblem with a background and border to be attached the garment.
- To add a logo, you will first need to select the <u>location</u> you want to apply the logo to (see right).
- Once you have selected the location, you will be able to select the logo artwork you want your garment to be customized with and (if applicable) see a preview of that customization render on the product image itself (see right below).
- **Important:** If your account has preset customization requirements, you may not have the option to select your logo as it may already be applied to your garment. However, you may be presented with the option to add your name to the garment with predetermined text style, size and colour.
- If you require the addition of text or text in an emblem on your garment, you will again select the available location to add your customization and then you will be presented with the text lines and styling to apply to the garment.