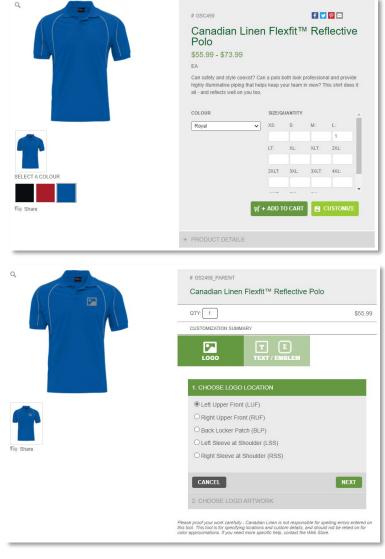

#### **User Guide**

v.1-2021

- Once you have selected the **colour** and **size** of the garment you intend to purchase, you will have the option to **CUSTOMIZE** the product (see right).
- If there are no preset customization requirements, you will have the options to select what customization you would like to apply to the garment. The first option you will be allowed to choose is whether you want to apply a LOGO or **TEXT/EMBLEM** (see below).

| Welcome - This is the Customizer Tool!                                                                                        |
|-------------------------------------------------------------------------------------------------------------------------------|
| Get started by selecting any of the options below. Once you're in the decorator, you'll be able to add more than one feature. |
| LOGO TEXT / EMBLEM                                                                                                            |

- Note: You will only be able to add a logo if your account has a pre-approved logo attached to your account number, otherwise you will only see the **TEXT/EMBLEM** option. **TEXT/EMBLEM** includes direct embroidery text and text on an emblem with a background and border to be attached the garment.
- To add a logo, you will first need to select the <u>location</u> you want to apply the logo to (see right).
- Once you have selected the location, you will be able to select the logo artwork you want your garment to be customized with and (if applicable) see a preview of that customization render on the product image itself (see right below).
- **Important:** If your account has preset customization requirements, you may not have the option to select your logo as it may already be applied to your garment. However, you may be presented with the option to add your name to the garment with predetermined text style, size and colour.
- If you require the addition of text or text in an emblem on your garment, you will again select the available location to add your customization and then you will be presented with the text lines and styling to apply to the garment.