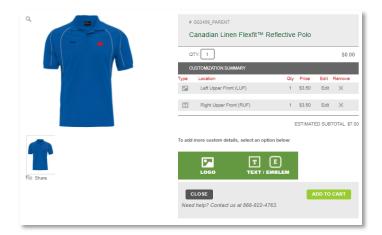

#### **User Guide**

v.1-2021

- Note: you can add additional lines by selecting the next Text Line to activate the option for that line of text (see right).
- Once you have completed your customization requirements, be sure to select **APPLY** within the Customization tool and then **ADD TO CART** to proceed with your purchase (see below).