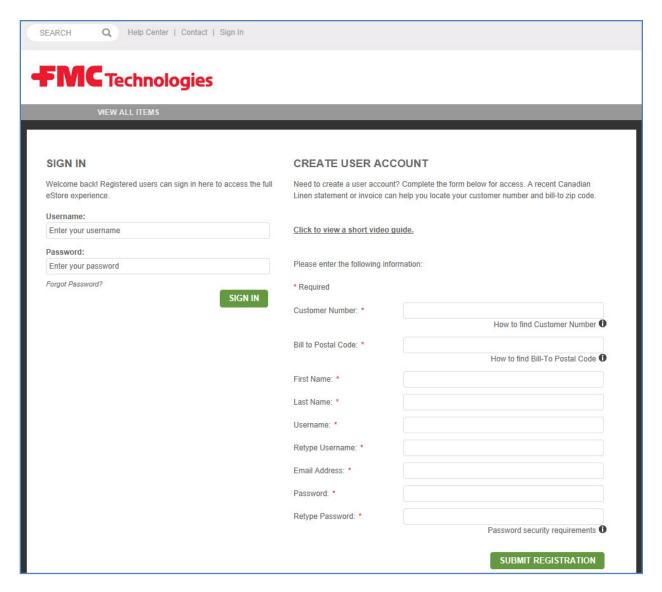

# FOLLOW THESE STEP BY STEP INSTRUCTIONS TO COMPLETE AN ORDER

1. Sign In

2. Fill in your username and password or Create an Account(In order to create an account, you will need to know your Canadian Linen Customer Number and Postal Code)