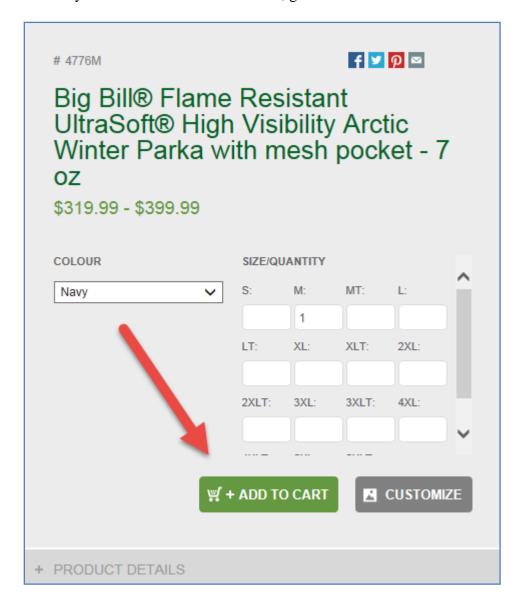

3. Once logged in, select a category or type in the style number in the search box

4. After selecting the garment, go ahead and select the color and size as shown below

5. Once you've chosen the size and color, go ahead and select ADD TO CART