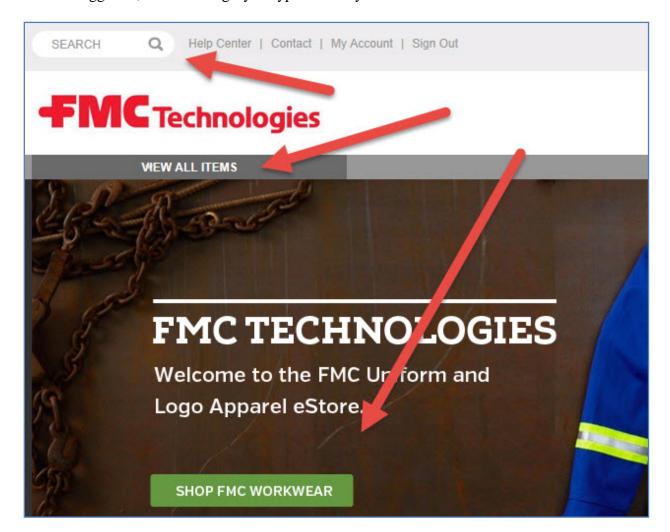

3. Once logged in, select a category or type in the style number in the search box

4. After selecting the garment, go ahead and select the color and size as shown below

5. Once you've chosen the size and color, go ahead and select ADD TO CART

6. Once you enter the Decorator, you'll be asked to simply enter your name. Then select ADD TO CART once again.

7. At this point, you can select the shopping cart icon in the upper right hand corner to view your shopping and review your order. If everything looks correct, you can CHECKOUT, SAVE ORDER or CONTINUE SHOPPING. It's that easy.