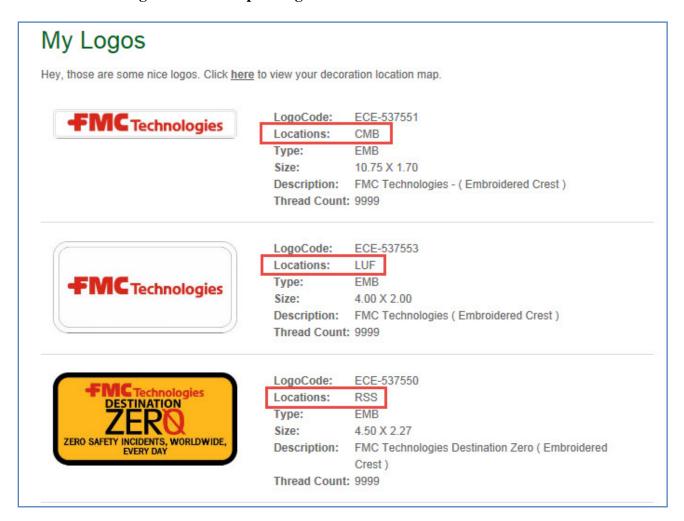

### Here are Your Logos with Corresponding Locations

### **Notes to Remember:**

- Every Garment is Required to Have a Logo in the Following Locations:
  - o Centre Middle Back (CMB)
  - o Left Upper Front (LUF)
  - o Rigth Sleeve at Shoulder (RSS)
- Every Garment is Required to Have a Name Emblem in the Following Location:
  - o Right Upper Front (RUF)