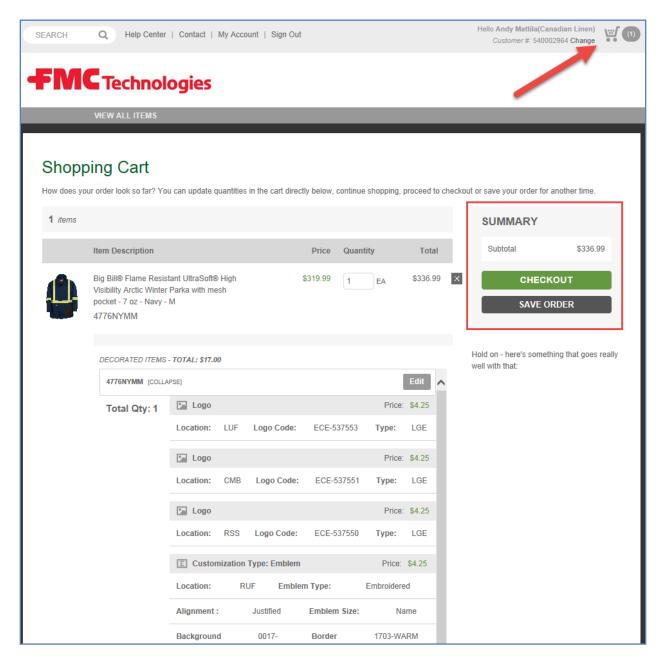

6. Once you enter the Decorator, you'll be asked to simply enter your name. Then select ADD TO CART once again.

7. At this point, you can select the shopping cart icon in the upper right hand corner to view your shopping and review your order. If everything looks correct, you can CHECKOUT, SAVE ORDER or CONTINUE SHOPPING. It's that easy.