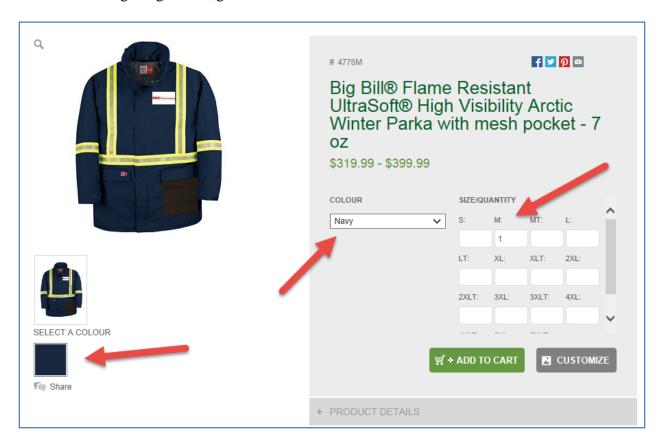

3. Once logged in, select a category or type in the style number in the search box

4. After selecting the garment, go ahead and select the color and size as shown below

5. Once you've chosen the size and color, go ahead and select ADD TO CART