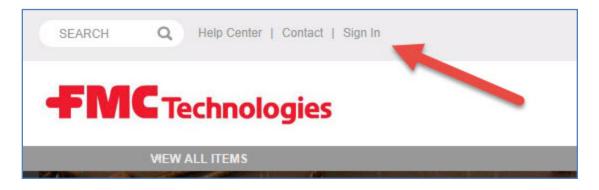

# FOLLOW THESE STEP BY STEP INSTRUCTIONS TO COMPLETE AN ORDER

1. Sign In

2. Fill in your username and password or Create an Account(In order to create an account, you will need to know your Canadian Linen Customer Number and Postal Code)