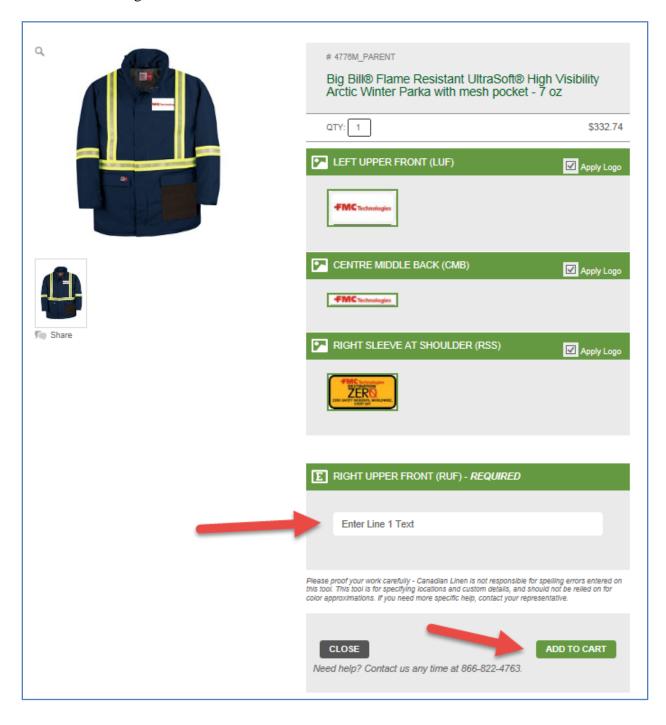

6. Once you enter the Decorator, you'll be asked to simply enter your name. Then select ADD TO CART once again.

7. At this point, you can select the shopping cart icon in the upper right hand corner to view your shopping and review your order. If everything looks correct, you can CHECKOUT, SAVE ORDER or CONTINUE SHOPPING. It's that easy.