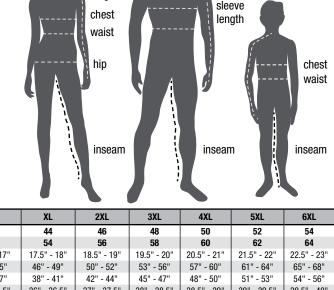

## **How to Measure**

**CHEST:** Measure just under the arms, across fullest part of chest, around shoulder blades holding tape firm and level.

WAIST: Measure your natural waistline, keeping one finger between the tape and the waist.

**HIP:** Stand and measure around the fullest point of hips.

**SLEEVE LENGTH:** With arm relaxed at side and slightly bent, measure from centre back neck, over the shoulder, down to the outer wrist.

**INSEAM:** Stand and measure from centre crotch to bottom of ankle bone. (Please refer to specific style for garment inseam length.)

## TALL SIZES:

Men's garments have added length in the body and sleeves. Short-sleeves are 1" longer, long-sleeves and body length are 2" longer.

sleeve

length

neck/collar

| MEN'S GARMENT SIZE          | XS          | S           | М           | L           | XL          | 2XL         | 3XL         | 4XL         | 5XL         | 6XL         |
|-----------------------------|-------------|-------------|-------------|-------------|-------------|-------------|-------------|-------------|-------------|-------------|
| Numeric Sizing (USA/Canada) | 34          | 38          | 40          | 42          | 44          | 46          | 48          | 50          | 52          | 54          |
| Numeric Sizing (European)   | 44          | 48          | 50          | 52          | 54          | 56          | 58          | 60          | 62          | 64          |
| Neck/Collar Size            | 13.5" - 14" | 14.5" - 15" | 15.5" - 16" | 16.5" - 17" | 17.5" - 18" | 18.5" - 19" | 19.5" - 20" | 20.5" - 21" | 21.5" - 22" | 22.5" - 23" |
| Chest                       | 32" - 34"   | 35" - 38"   | 39" - 41"   | 42" - 45"   | 46" - 49"   | 50" - 52"   | 53" - 56"   | 57" - 60"   | 61" - 64"   | 65" - 68"   |
| Waist                       | 26" - 28"   | 29" - 31"   | 32" - 34"   | 35" - 37"   | 38" - 41"   | 42" - 44"   | 45" - 47"   | 48" - 50"   | 51" - 53"   | 54" - 56"   |
| Sleeve Length (Regular)     | 32.5" - 33" | 33" - 33.5" | 34" - 34.5" | 35" - 35.5" | 36" - 36.5" | 37" - 37.5" | 38" - 38.5" | 38.5" - 39" | 39" - 39.5" | 39.5" - 40" |
| Sleeve Length (Tall)        | 32.5" - 33" | 33" - 33.5" | 34" - 34.5" | 37" - 37.5" | 38" - 38.5" | 39" - 39.5" | 40" - 40.5" | 40.5" - 41" | 41" - 41.5" | 41.5" - 42" |
| LADIES' GARMENT SIZE        | XS          | S           | М           | L           | XL          | 2XL         | 3XL         | 4XL         |             |             |
| Numeric Sizing (USA/Canada) | 2           | 4-6         | 8-10        | 12-14       | 16-18       | 20          | 22          | 24          |             |             |
| Numeric Sizing (European)   | 32          | 34-36       | 38-40       | 42-44       | 46-48       | 50          | 52          | 54          |             |             |
| Chest                       | 31" - 32"   | 33" - 35"   | 36" - 38"   | 39" - 42"   | 43" - 45"   | 46" - 49"   | 50" - 53"   | 54" - 57"   |             |             |
| Waist                       | 23" - 24"   | 25" - 27"   | 28" - 30"   | 31" - 32"   | 33" - 35"   | 36" - 38"   | 39" - 41"   | 42" - 44"   |             |             |
| Hip                         | 33" - 34"   | 35" - 37"   | 38" - 40"   | 41" - 42"   | 43" - 45"   | 46" - 48"   | 49" - 51"   | 52" - 54"   |             |             |
| Sleeve Length               | 29.5" - 30" | 30.5" - 31" | 31.5" - 32" | 32.5" - 33" | 33.5" - 34" | 34.5" - 35" | 35" - 35.5" | 35.5" - 36" |             |             |
| YOUTH GARMENT SIZE          | XS (4-6)    | S (8)       | M (10-12)   | L (14-16)   | XL (18-20)  |             |             |             | -           |             |
| Chest                       | 24" - 25"   | 26" - 27"   | 28" - 30"   | 31" - 32"   | 33" - 34"   | ]           |             |             |             |             |
| Waist                       | 21" - 22"   | 23" - 24"   | 25" - 26"   | 27" - 28"   | 29" - 30"   |             |             |             |             |             |
| Sleeve Length               | 24.5" - 25" | 25" - 26.5" | 26.5" - 28" | 28" - 29.5" | 29.5" - 31" |             |             |             |             |             |