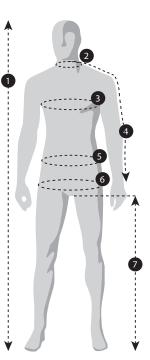

| 1. Height Stand straight against a wall without your shoes. Measure from the top of your head to the bottom of | of your f | oottom | to the | head to | vour hea | n of voi | e top o | m the | Measure fro | your shoes | without | a wall | against | straiaht | Stand | 1. Height | - |
|----------------------------------------------------------------------------------------------------------------|-----------|--------|--------|---------|----------|----------|---------|-------|-------------|------------|---------|--------|---------|----------|-------|-----------|---|
|----------------------------------------------------------------------------------------------------------------|-----------|--------|--------|---------|----------|----------|---------|-------|-------------|------------|---------|--------|---------|----------|-------|-----------|---|

2. Neck Measure around the base of your neck where a collared shirt would fit, or measure a collarband on a shirt that fits you well. Lay the collarband flat. Measure from the beginning of the button hole to the centre of the button.

3. Chest Measure well under your arms, across your shoulder blades and over the fullest part of your chest. Hold the tape firmly, but not tightly. Be sure the tape is level and straight across your back. Stand naturally.

4. Sleeve Bend elbow slightly. Start at the centre, back of the neck and measure across the shoulder to the elbow and down to the wrist.

5. Waist First, remove your belt. Then, measure over shirt (not over pants) at the position you normally wear your pants. Hold the tape firmly, but not tightly.

6. Hips Stand with your heels together. Measure around the fullest part of your hips, holding the tape measure level.

7. Inseam Use similar style pants that fit you well. Lay them flat, with the front and back creases smooth. Measure along the inside seam of one leg from the bottom of the hem to the crotch.