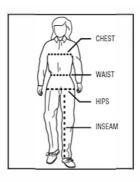

## WOMEN'S WEAR

- CHEST: Measurement is taken at the fullest point of the bust. Measure
  across shoulder blades with arms relaxed down at sides, keeping tape
  parallel to the floor. Hold tape level and firmly but not tight.
- WAIST: Measurement is taken around the natural waistline. Keep the measuring tape comfortably loose.
- HIP: Measurement is taken by standing with heels together. Keep tape straight and parallel to the floor, measure around the fullest part.