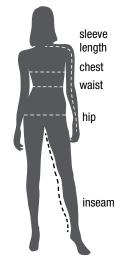

## How to Measure

**CHEST:** Measure just under the arms, across fullest part of chest, around shoulder blades holding tape firm and level.

**WAIST:** Measure your natural waistline, keeping one finger between the tape and the waist.

HIP: Stand and measure around the fullest point of hips.

**SLEEVE LENGTH:** With arm relaxed at side and slightly bent, measure from centre back neck, over the shoulder, down to the outer wrist.

**INSEAM:** Stand and measure from centre crotch to bottom of ankle bone. (Please refer to specific style for garment inseam length.)