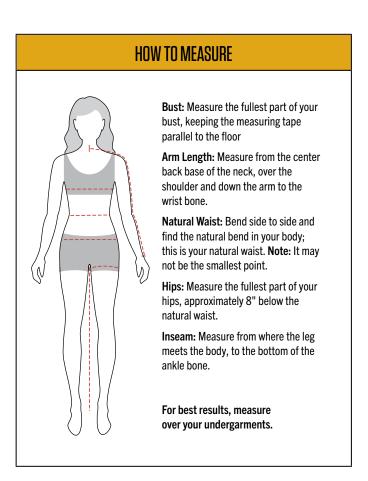

1/2 |
|   | Thigh   | 20-3/4 | 21-1/4 | 21-3/4 | 22-1/4 | 22-3/4 | 23-2/4 | 24-3/4 | 26     | 27-1/8 | 28-1/4 | 29-1/2 |
|   | Inseam  | 29-3/4 | 29-3/4 | 29-3/4 | 29-3/4 | 29-3/4 | 29-3/4 | 29-3/4 | 29-3/4 | 29-3/4 | 29-3/4 | 29-3/4 |

<sup>\*</sup>MEASUREMENTS IN INCHES

## WOMEN'S PLUS NUMERIC-SIZED, REGULAR LENGTH PRODUCTS ARE BUILT FOR A BODY THAT MEASURES:

|         | 16W    | 18W    | 20W    | 22W    | 24W    | 26W    |
|---------|--------|--------|--------|--------|--------|--------|
| Waist   | 38-3/4 | 40-3/4 | 42-3/4 | 44-3/4 | 46-3/4 | 48-3/4 |
| Low Hip | 46-1/2 | 48-1/2 | 50-1/2 | 52-1/2 | 54-1/2 | 56-1/2 |
| Thigh   | 26     | 27-1/8 | 28-1/4 | 29-1/2 | 30-5/8 | 31-7/8 |
| Inseam  | 30     | 30     | 30     | 30     | 29-7/8 | 29-3/4 |

<sup>\*</sup>MEASUREMENTS IN INCHES