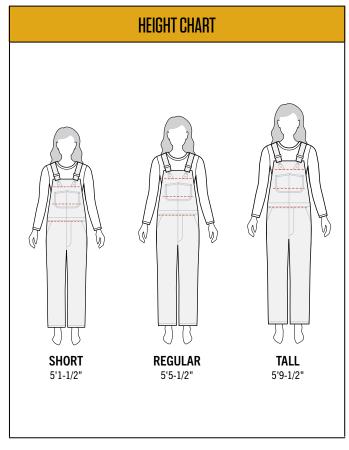

2 |
|   | Thigh   | 20-3/4 | 21-1/4 | 21-3/4 | 22-1/4 | 22-3/4 | 23-2/4 | 24-3/4 | 26     | 27-1/8 | 28-1/4 | 29-1/2 |
|   | Inseam  | 29-3/4 | 29-3/4 | 29-3/4 | 29-3/4 | 29-3/4 | 29-3/4 | 29-3/4 | 29-3/4 | 29-3/4 | 29-3/4 | 29-3/4 |

<sup>\*</sup>MEASUREMENTS IN INCHES

## WOMEN'S PLUS NUMERIC-SIZED, REGULAR LENGTH PRODUCTS ARE BUILT FOR A BODY THAT MEASURES:

|         | 16W    | 18W    | 20W    | 22W    | 24W    | 26W    |
|---------|--------|--------|--------|--------|--------|--------|
| Waist   | 38-3/4 | 40-3/4 | 42-3/4 | 44-3/4 | 46-3/4 | 48-3/4 |
| Low Hip | 46-1/2 | 48-1/2 | 50-1/2 | 52-1/2 | 54-1/2 | 56-1/2 |
| Thigh   | 26     | 27-1/8 | 28-1/4 | 29-1/2 | 30-5/8 | 31-7/8 |
| Inseam  | 30     | 30     | 30     | 30     | 29-7/8 | 29-3/4 |

<sup>\*</sup>MEASUREMENTS IN INCHES