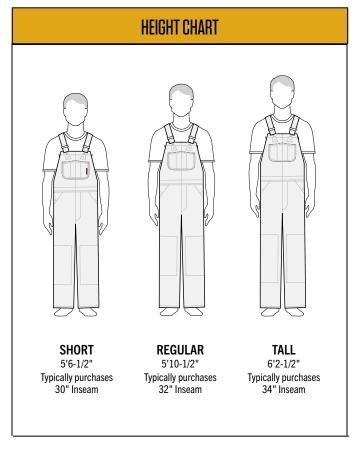

## MEN'S NUMERIC-SIZED, REGULAR LENGTH PRODUCTS ARE BUILT FOR A BODY THAT MEASURES:

|         | 28     | 29     | 30     | 31     | 32     | 33     | 34     | 35     | 36     | 38     | 40     |
|---------|--------|--------|--------|--------|--------|--------|--------|--------|--------|--------|--------|
| Waist   | 28-1/2 | 29-1/2 | 30-1/2 | 31-1/2 | 32-1/2 | 33-1/2 | 34-1/2 | 35-1/2 | 36-1/2 | 38-1/2 | 40-1/2 |
| Low Hip | 33-1/2 | 34-1/2 | 35-1/2 | 36-1/2 | 37-1/2 | 38-1/2 | 39-1/2 | 40-3/8 | 41-1/8 | 42-3/4 | 44-3/8 |
| Thigh   | 21-1/4 | 21-5/8 | 22     | 22-3/8 | 22-3/4 | 23-1/8 | 23-1/2 | 23-7/8 | 24-1/4 | 25     | 25-3/4 |
| Inseam  | 31-1/2 | 31-1/2 | 31-1/2 | 31-1/2 | 31-1/2 | 31-1/2 | 31-1/2 | 31-1/2 | 31-1/2 | 31-3/8 | 31-1/4 |
|         |        |        |        |        |        |        |        |        |        |        |        |
|         | 42     | 44     | 46     | 48     | 50     | 52     | 54     | 56     | 58     | 60     | 62     |
| Waist   | 42-1/2 | 44-1/2 | 46-1/2 | 48-1/2 | 50-1/2 | 52-1/2 | 54-1/2 | 56-1/2 | 58-1/2 | 60-1/2 | 62-1/2 |
| Low Hip | 46     | 47-5/8 | 49-1/4 | 50-7/8 | 52-1/2 | 54-1/8 | 55-3/4 | 57-3/8 | 58-7/8 | 60-3/8 | 62     |
| Thigh   | 26-1/2 | 27-1/4 | 28     | 28-5/8 | 29-1/4 | 29-7/8 | 30-1/2 | 31-1/8 | 31-3/4 | 32-2/8 | 33     |
| Inseam  | 31-1/8 | 31     | 30-7/8 | 30-3/4 | 30-5/8 | 30-1/2 | 30-3/8 | 30-1/4 | 30-1/8 | 30     | 29-7/8 |

<sup>\*</sup>MEASUREMENTS IN INCHES