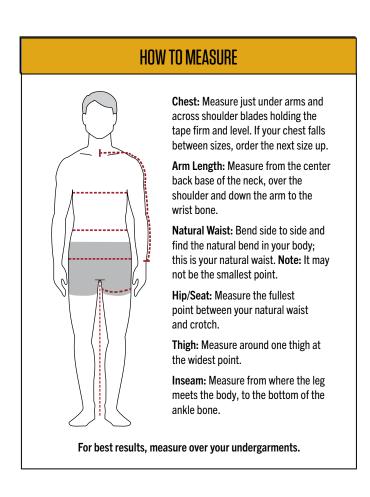

## MEN'S NUMERIC-SIZED, REGULAR LENGTH PRODUCTS ARE BUILT FOR A BODY THAT MEASURES:

|         | 28     | 29     | 30     | 31     | 32     | 33     | 34     | 35     | 36     | 38     | 40     |
|---------|--------|--------|--------|--------|--------|--------|--------|--------|--------|--------|--------|
| Waist   | 28-1/2 | 29-1/2 | 30-1/2 | 31-1/2 | 32-1/2 | 33-1/2 | 34-1/2 | 35-1/2 | 36-1/2 | 38-1/2 | 40-1/2 |
| Low Hip | 33-1/2 | 34-1/2 | 35-1/2 | 36-1/2 | 37-1/2 | 38-1/2 | 39-1/2 | 40-3/8 | 41-1/8 | 42-3/4 | 44-3/8 |
| Thigh   | 21-1/4 | 21-5/8 | 22     | 22-3/8 | 22-3/4 | 23-1/8 | 23-1/2 | 23-7/8 | 24-1/4 | 25     | 25-3/4 |
| Inseam  | 31-1/2 | 31-1/2 | 31-1/2 | 31-1/2 | 31-1/2 | 31-1/2 | 31-1/2 | 31-1/2 | 31-1/2 | 31-3/8 | 31-1/4 |
|         |        |        |        |        |        |        |        |        |        |        |        |
|         | 42     | 44     | 46     | 48     | 50     | 52     | 54     | 56     | 58     | 60     | 62     |
| Waist   | 42-1/2 | 44-1/2 | 46-1/2 | 48-1/2 | 50-1/2 | 52-1/2 | 54-1/2 | 56-1/2 | 58-1/2 | 60-1/2 | 62-1/2 |
| Low Hip | 46     | 47-5/8 | 49-1/4 | 50-7/8 | 52-1/2 | 54-1/8 | 55-3/4 | 57-3/8 | 58-7/8 | 60-3/8 | 62     |
| Thigh   | 26-1/2 | 27-1/4 | 28     | 28-5/8 | 29-1/4 | 29-7/8 | 30-1/2 | 31-1/8 | 31-3/4 | 32-2/8 | 33     |
| Inseam  | 31-1/8 | 31     | 30-7/8 | 30-3/4 | 30-5/8 | 30-1/2 | 30-3/8 | 30-1/4 | 30-1/8 | 30     | 29-7/8 |

<sup>\*</sup>MEASUREMENTS IN INCHES