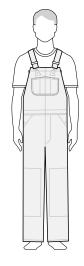

## HUW

## HOW TO MEASURE

**Chest:** Measure just under arms and across shoulder blades holding the tape firm and level. If your chest falls between sizes, order the next size up.

Arm Length: Measure from the center back base of the neck, over the shoulder and down the arm to the wrist bone.

**Natural Waist:** Bend side to side and find the natural bend in your body; this is your natural waist. **Note:** It may not be the smallest point.

**Hip/Seat:** Measure the fullest point between your natural waist and crotch.

**Thigh:** Measure around one thigh at the widest point.

**Inseam:** Measure from where the leg meets the body, to the bottom of the ankle bone.

For best results, measure over your undergarments.



SHORT 5'6-1/2" Typically purchases 30" Inseam **REGULAR** 5'10-1/2"





TALL 6'2-1/2" Typically purchases 34" Inseam

## **HEIGHT CHART**