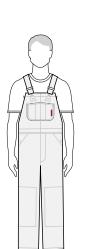

## MEN'S ALPHA-SIZED, REGULAR LENGTH PRODUCTS ARE BUILT FOR A BODY THAT MEASURES:

\*MEASUREMENTS IN INCHES