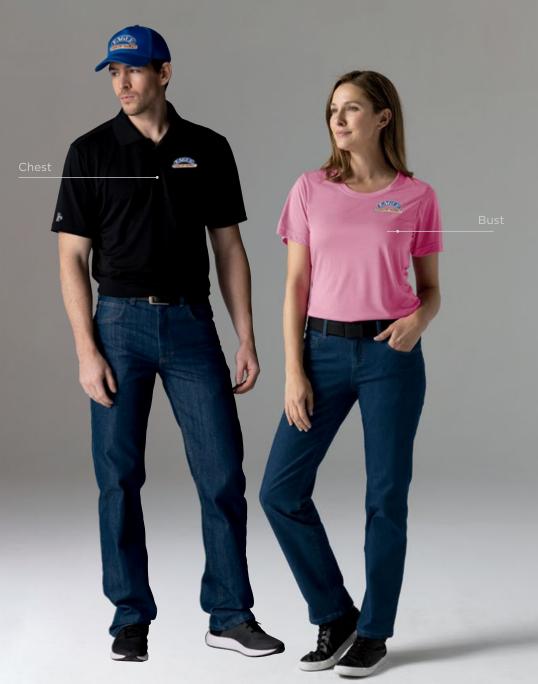

CHEST/BUST: For chest, measure just under arms and across shoulder blades, holding tape parallel to the floor. For bust, measure at the fullest part of the bust.