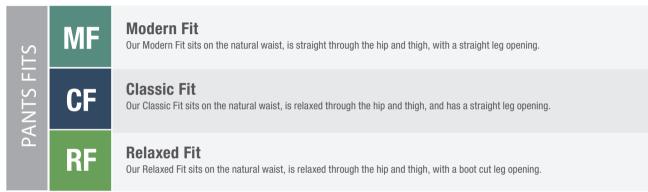

## MEN'S PANTS SIZING

Chef Works takes pants as seriously as it does coats. We believe pants have three primary purposes; comfort, feel, and function. But that doesn't mean you need to sacrifice style. We know we have the right fit in combination with the right features for you. Find your perfect fit with our wide selection of pants.